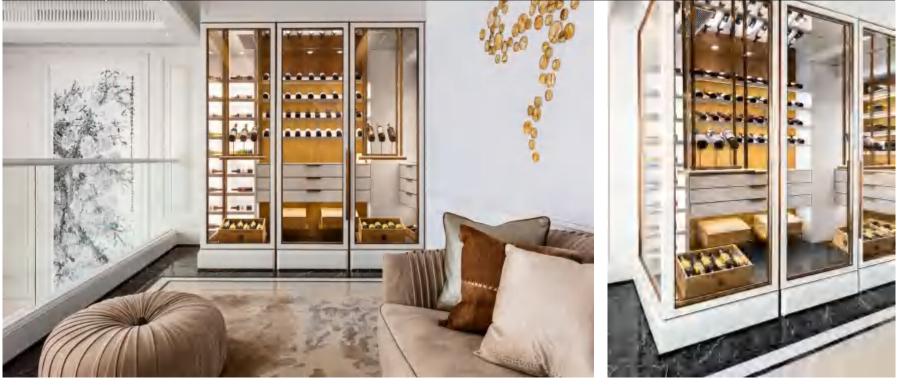

# Project Description Macau Private Villa Project

# Project Description Macau Private Villa Project

The cabinet body is equipped with multiple pull-out shelves, and multiple box storage areas are set at the same time, which makes the space that cannot be placed more reasonable.