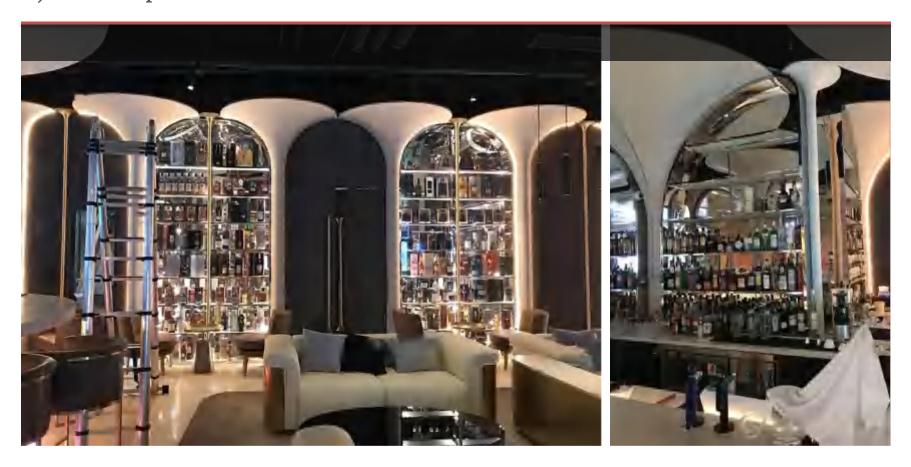

### ► ► PAST PROJECT PROFILE

Nanning IDO Cigar Club Project

Project: Nanning IDO Cigar Club

Time: 2019-11 to 2020-1-23

Project Area: 260 square meters, flat surface of the wine cellar

Product: 40 square meters

Range of collection: metal wine cabinet, wine cellar collection, constant temperature and humidity cigar cellar, other stainless steel products

Introduction: The project covers an area of only 260 square meters, It is a relatively high-end private cigar cellar club in the local area. Therefore, there is an extreme high requirements for wine cabinets and wine cellars.