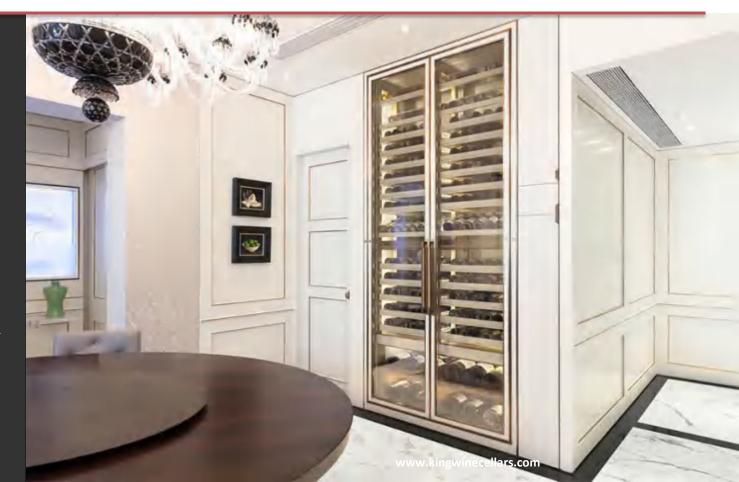

# Project Description Hong Kong Victoria Villa Project

► ► COMPANY PROFILE

**Project information** This walk-in wine cellar is peacefully packed with fine wines and cigars. Hong Kong Victoria on the top of the 88-story building Doria Port is part of a three-story apartment with a spacious 360degree panoramic view, a semi-built skyline and a semi-natural hillside.

Address: Hong Kong, China Area: Approximately 5.3 m<sup>2</sup> Material: metal, natural oak, marble

With a capacity of 221 bottles + 24 humidors, there is a visual interaction between highly controlled geometric shapes and natural component patterns.