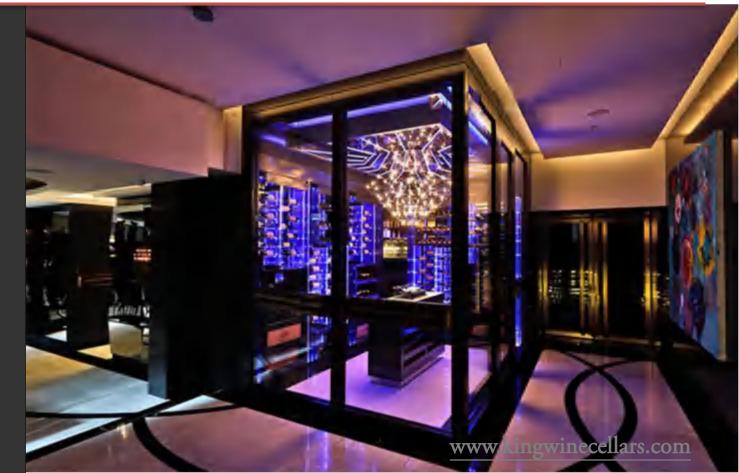

lubhouse is modern. The wine cabinet design is simple and atmospheric and focuses more on displaying the variety and storage of a variety of red wines. The display method is mostly square. The mirror stainless steel inside the wine cabinet makes the interior space of the wine cabinet It looks more transparent.

Address: Chengdu, Sichuan, China Area: Approximately 4.5 m<sup>2</sup> Material: metal, natural oak



## Project Description Shanghai Private Villa Project



Project information The owners are young people who like to pursue fashion and require special elements to be added to the wine cellar design. Therefore, the designer adds more fresh colors and shapes to the cabinet design and lighting selection.

Address: Shanghai, China Area: about 15 square meters Material: metal, marble





- King Wine Cellar Exhibition Hall: No. 11, Area C, Vanke Plaza, Pingshan District, Shenzhen
- King Wine Cellar Factory: No.168, Area C, Jinli Metal Exchange Square, Shunde, Foshan
- Company email: <u>Stella@kingwinecellars.com</u>
- Company website: www.kingwinecellars.com