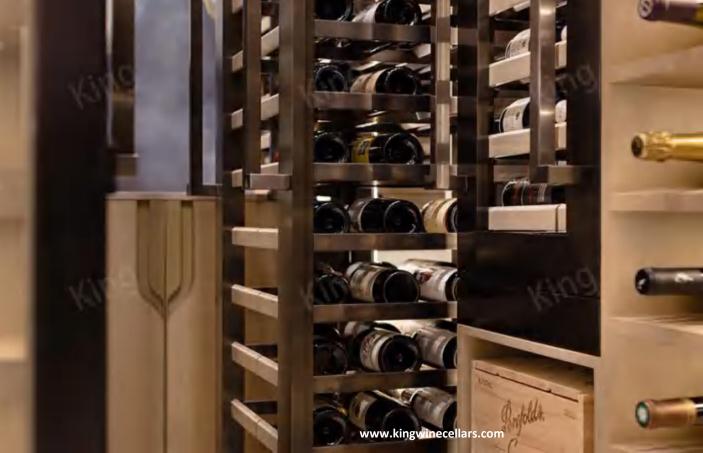

# Project Description Macau Private Villa Project

The cabinet body is equipped with multiple pull-out shelves, and multiple box storage areas are set at the same time, which makes the space that cannot be placed more reasonable.

Natural Slate

► ► COMPANY PROFILE

**Project information** The apartment has its own 6 square meters hotel and kitchen area, located in the middle of the apartment courtyard. The owner is a collector of wine , and she hopes that this place can be used as her personal collection environment. Therefore, the designer has strengthened the movement of the wine cellar space to provide a good walk-in operation experience.

Address: Macau, China Area: about 6 m<sup>2</sup> Material: Metal, Mocha Oak

According to the owner's overall decoration style, a walk-in wine cellar with a variety of materials and colors is designed.