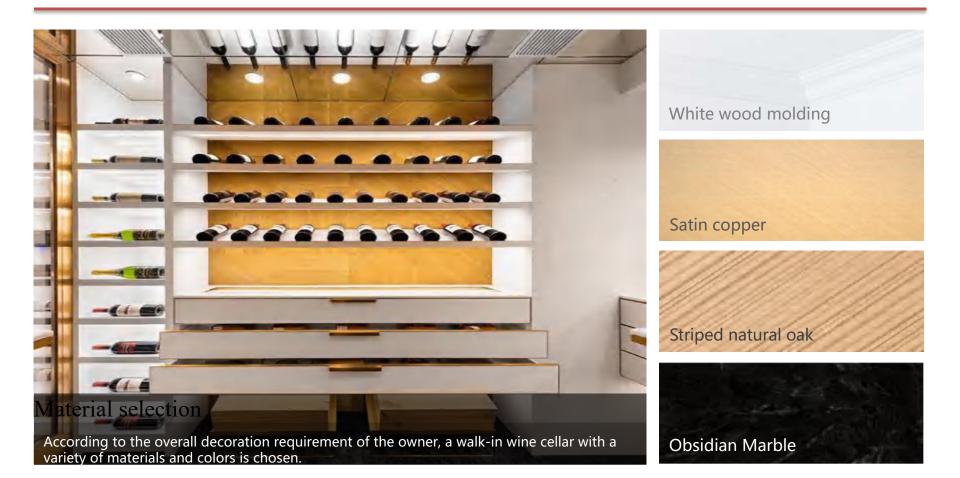

Natural Slate

► ► COMPANY PROFILE

**Project information** The apartment has its own 6 square meters hotel and kitchen area, located in the middle of the apartment courtyard. The owner is a collector of wine , and she hopes that this place can be used as her personal collection environment. Therefore, the designer has strengthened the movement of the wine cellar space to provide a good walk-in operation experience.

Address: Macau, China Area: about 6 m<sup>2</sup> Material: Metal, Mocha Oak

According to the owner's overall decoration style, a walk-in wine cellar with a variety of materials and colors is designed.

Hairline black stainless steel