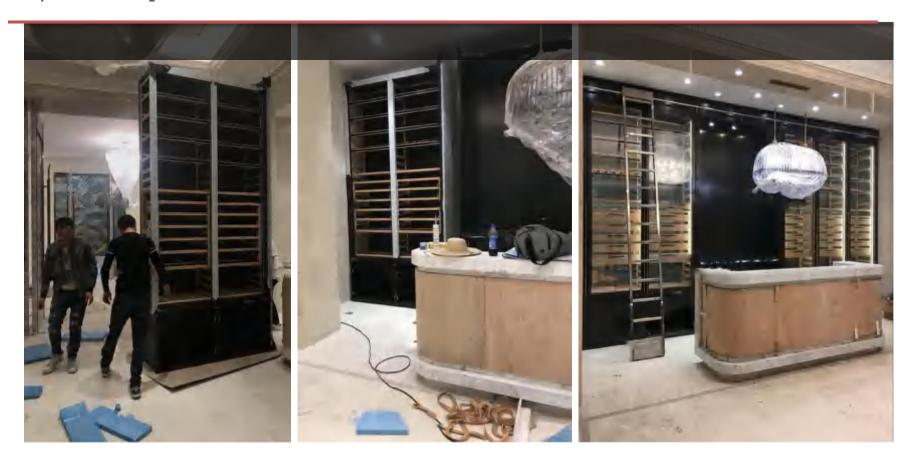

### ► ► PAST PROJECT PROFILE

Nanning IDO Cigar Club Project

Project: Nanning IDO Cigar Club

Time: 2019-11 to 2020-1-23

Project Area: 260 square meters, flat surface of the wine cellar

Product: 40 square meters

Range of collection: metal wine cabinet, wine cellar collection, constant temperature and humidity cigar cellar, other stainless steel products

Introduction: The project covers an area of only 260 square meters, It is a relatively high-end private cigar cellar club in the local area. Therefore, there is an extreme high requirements for wine cabinets and wine cellars.