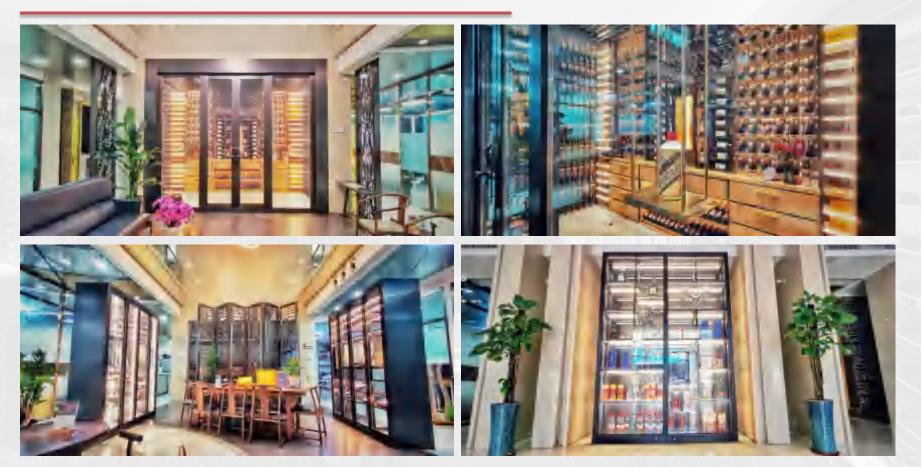

ars and is a leader in China's metal wine cellar innovation. The brand is committed to the use of metal to restore the original European and American wine storage environment. On the basis of retaining the original characteristics, it continues to innovate and optimize to improve the visual sense and user experience of the wine cabinet.

King wine cabinet inherits the excellent essence of wine cabinet design in the old world of France, Italy and Spain, and inherits the art; it integrates the fresh joy of wine cabinets in Australia, Chile, the United States, and South Africa.

King Wine Cabinet can design for our customers or take designs from customers and manufacture for them. We are committed to create modern and long life high end wine cellars for our customer.



# Company Showroom





# Factory introduction Factory introduction

King Wine Cellar Company is equipped with 3,500 watt laser cutting and shearing, Plate folding, pit planing, laser welding and other fine processing equipment, and deployed 12 army masters of high-end metal products for 12 to 23 years, and strive to make improved stainless steel wine cabinet. King Wine Cabinet Factory has a total area of 2,000 square meters. In addition to various wine cabinet production equipment, it is also equipped with a luxurious exhibition hall for customers to experience. Here you can experience and compare room temperature cabinets, constant temperature cabinets, wine cellars or sake cabinets, wine cabinets and liquor cabinets. Our well experienced engineer team can also outsource different material other than stainles