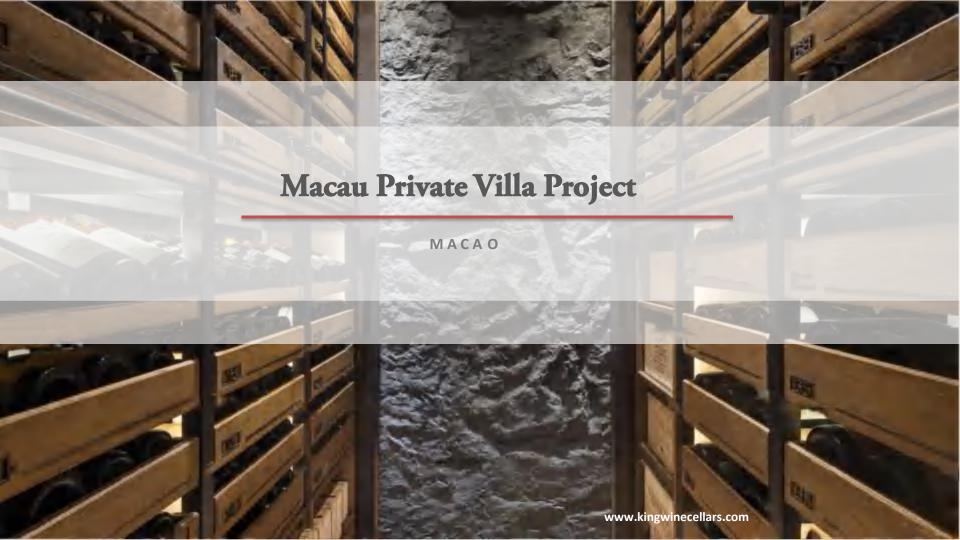

# Project Description Macau Private Villa Project

### ► ► COMPANY PROFILE

Project information This private wine cellar is located on a winding hillside road, running in its architectural and geographical environment. The villa has a total of twelve residential units, with panoramic views overlooking the metropolis. The natural slate enhances the fusion of the wine cellar to the mountain.

Address: Macau, China Area: Approximately 3.5 m<sup>2</sup> Material: metal, slate stone, mahogany. oak