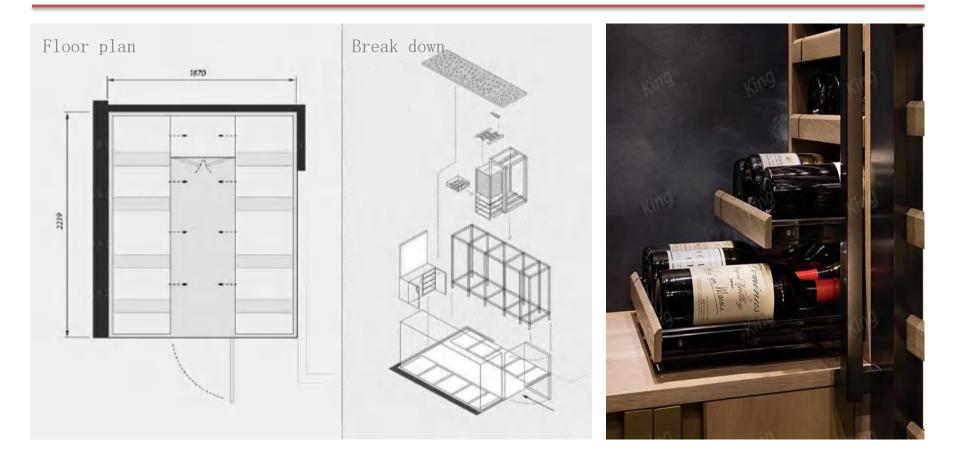

Address: Hong Kong, China Area: Approximately 5.3 m<sup>2</sup> Material: metal, natural oak, marble

With a capacity of 221 bottles + 24 humidors, there is a visual interaction between highly controlled geometric shapes and natural component patterns.