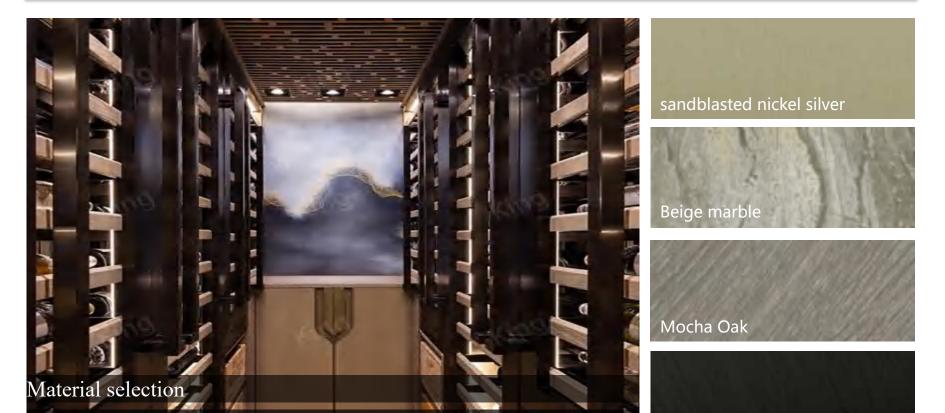

Natural Slate

► ► COMPANY PROFILE

**Project information** The apartment has its own 6 square meters hotel and kitchen area, located in the middle of the apartment courtyard. The owner is a collector of wine , and she hopes that this place can be used as her personal collection environment. Therefore, the designer has strengthened the movement of the wine cellar space to provide a good walk-in operation experience.

Address: Macau, China Area: about 6 m<sup>2</sup> Material: Metal, Mocha Oak

According to the owner's overall decoration style, a walk-in wine cellar with a variety of materials and colors is designed.