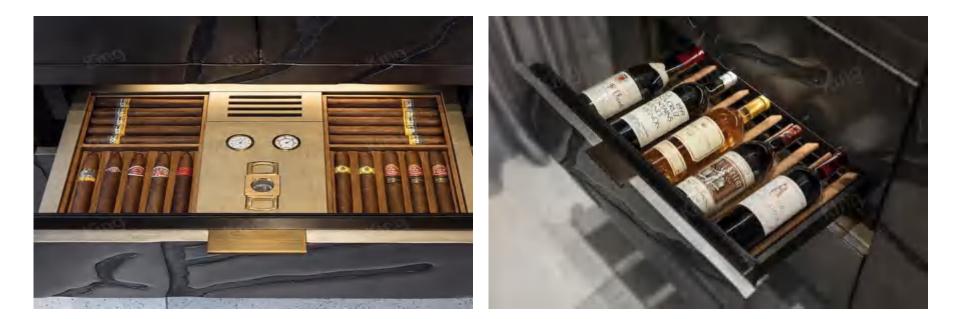

### ► ► PAST PROJECT PROFILE

Nanning IDO Cigar Club Project

Project: Nanning IDO Cigar Club

Time: 2019-11 to 2020-1-23

Project Area: 260 square meters, flat surface of the wine cellar

Product: 40 square meters

Range of collection: metal wine cabinet, wine cellar collection, constant temperature and humidity cigar cellar, other stainless steel products

Introduction: The project covers an area of only 260 square meters, It is a relatively high-end private cigar cellar club in the local area. Therefore, there is an extreme high requirements for wine cabinets and wine cellars.