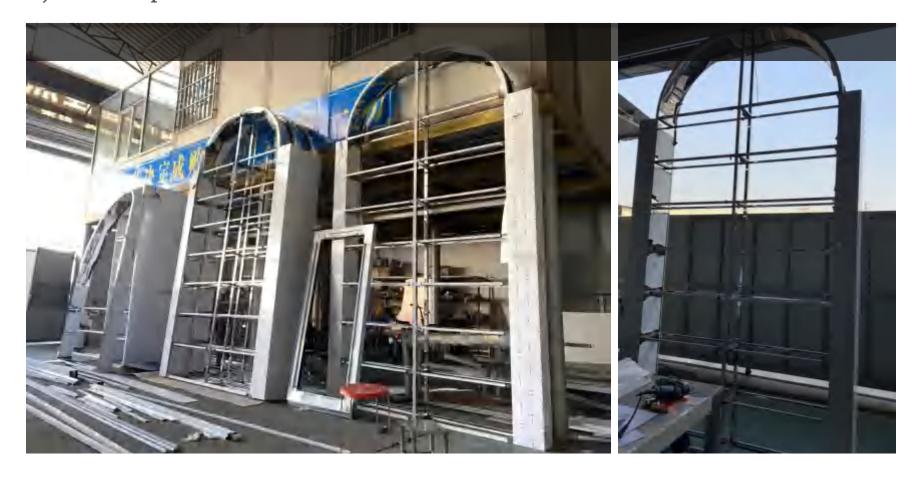

# Factory introduction Factory introduction

King Wine Cellar Company is equipped with 3,500 watt laser cutting and shearing, Plate folding, pit planing, laser welding and other fine processing equipment, and deployed 12 army masters of high-end metal products for 12 to 23 years, and strive to make improved stainless steel wine cabinet. King Wine Cabinet Factory has a total area of 2,000 square meters. In addition to various wine cabinet production equipment, it is also equipped with a luxurious exhibition hall for customers to experience. Here you can experience and compare room temperature cabinets, constant temperature cabinets, wine cellars or sake cabinets, wine cabinets and liquor cabinets. Our well experienced engineer team can also outsource different material other than stainless steel to make a perfect combination of materials to meet the extreme requirement of designers.