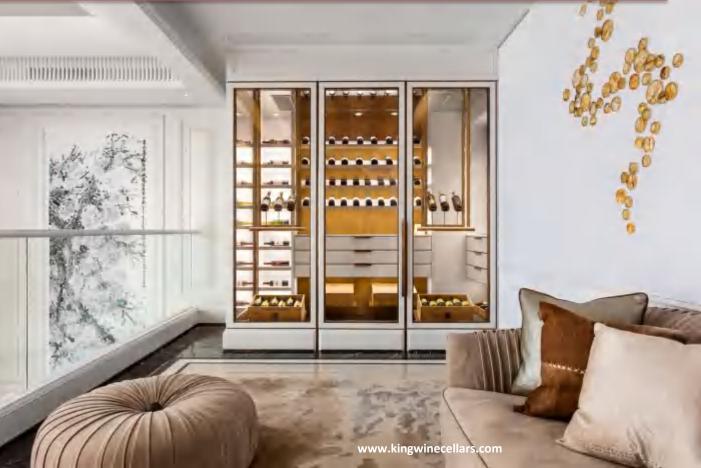

# Hong Kong Victoria Villa Project HONG KONG kingwinecellars.con

# Project Description Hong Kong Victoria Villa Project

► ► COMPANY PROFILE

**Project information** This walk-in wine cellar is peacefully packed with fine wines and cigars. Hong Kong Victoria on the top of the 88-story building Doria Port is part of a three-story apartment with a spacious 360degree panoramic view, a semi-built skyline and a semi-natural hillside.

Address: Hong Kong, China Area: Approximately 5.3 m<sup>2</sup> Material: metal, natural oak, marble

With a capacity of 221 bottles + 24 humidors, there is a visual interaction between highly controlled geometric shapes and natural component patterns.