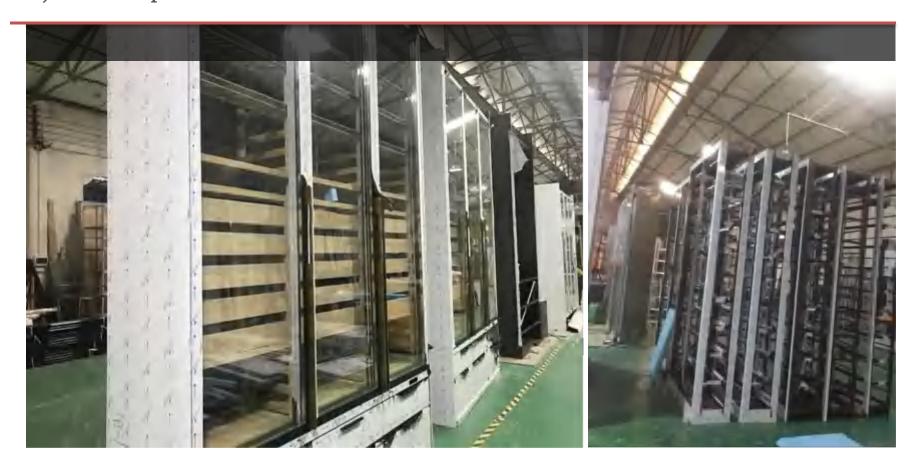

# Factory introduction Factory introduction

King Wine Cellar Company is equipped with 3,500 watt laser cutting and shearing, Plate folding, pit planing, laser welding and other fine processing equipment, and deployed 12 army masters of high-end metal products for 12 to 23 years, and strive to make improved stainless steel wine cabinet. King Wine Cabinet Factory has a total area of 2,000 square meters. In addition to various wine cabinet production equipment, it is also equipped with a luxurious exhibition hall for customers to experience. Here you can experience and compare room temperature cabinets, constant temperature cabinets, wine cellars or sake cabinets, wine cabinets and liquor cabinets. Our well experienced engineer team can also outsource different material other than stainless steel to make a perfect combination of materials to meet the extreme requirement of designers.