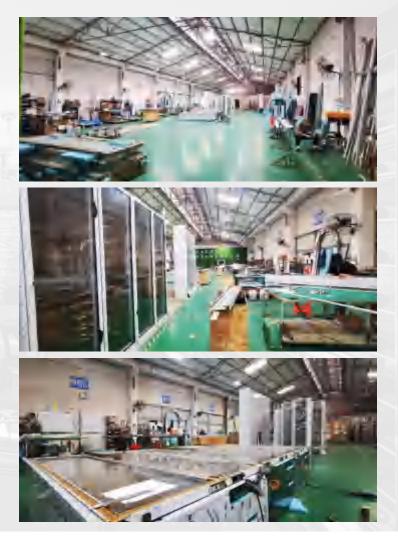

# Factory introduction Factory introduction

King Wine Cellar Company is equipped with 3,500 watt laser cutting and shearing, Plate folding, pit planing, laser welding and other fine processing equipment, and deployed 12 army masters of high-end metal products for 12 to 23 years, and strive to make improved stainless steel wine cabinet. King Wine Cabinet Factory has a total area of 2,000 square meters. In addition to various wine cabinet production equipment, it is also equipped with a luxurious exhibition hall for customers to experience. Here you can experience and compare room temperature cabinets, constant temperature cabinets, wine cellars or sake cabinets, wine cabinets and liquor cabinets. Our well experienced engineer team can also outsource different material other than stainless steel to make a perfect combination of materials to meet the extreme requirement of designers.