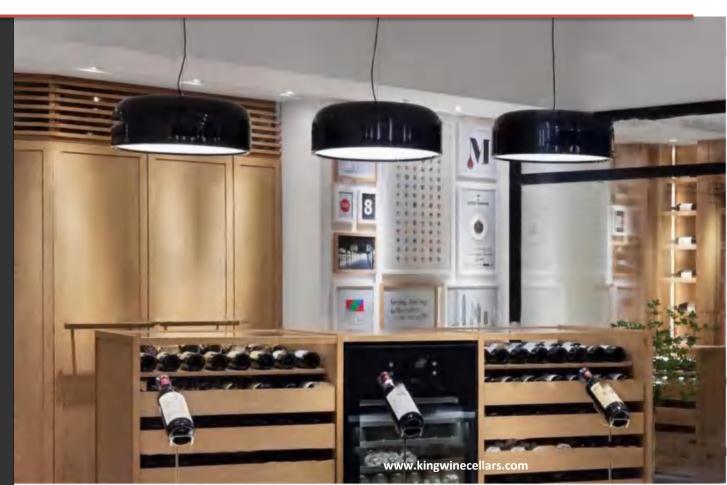

### Project Description Suzhou Winery Project

### Project information

The decoration style of the Suzhou winery is simple and atmospheric, warm and texture, so that people can relax in it. Through the interior decoration of lighting, decorations, wine display, tasting bar, etc., it presents a fashionable and comfortable atmosphere.

Address: Suzhou, China Area: about 12 square meters Material: metal, natural oak

COMPANY PROFILE