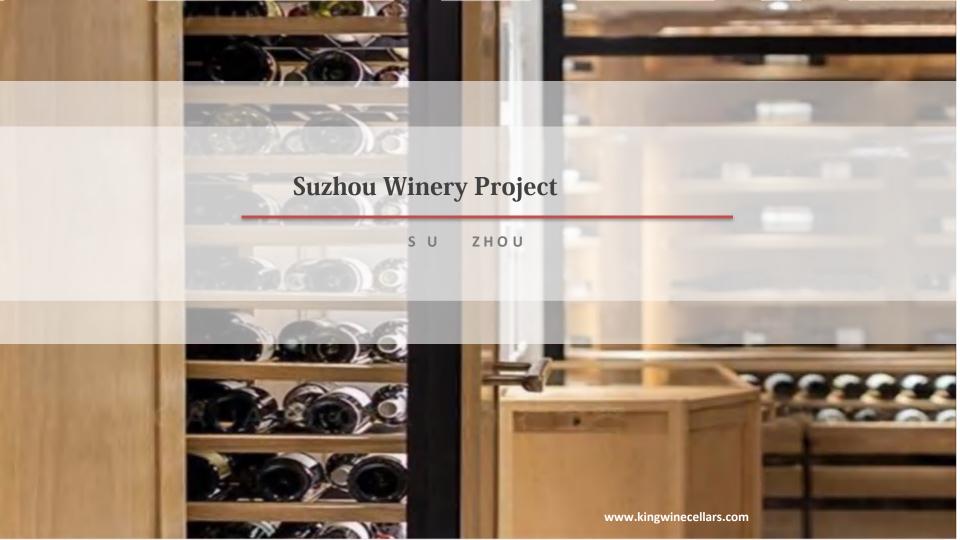

### Project Description Suzhou Winery Project

### Project information

The decoration style of the Suzhou winery is simple and atmospheric, warm and texture, so that people can relax in it. Through the interior decoration of lighting, decorations, wine display, tasting bar, etc., it presents a fashionable and comfortable atmosphere.

Address: Suzhou, China Area: about 12 square meters Material: metal, natural oak

COMPANY PROFILE