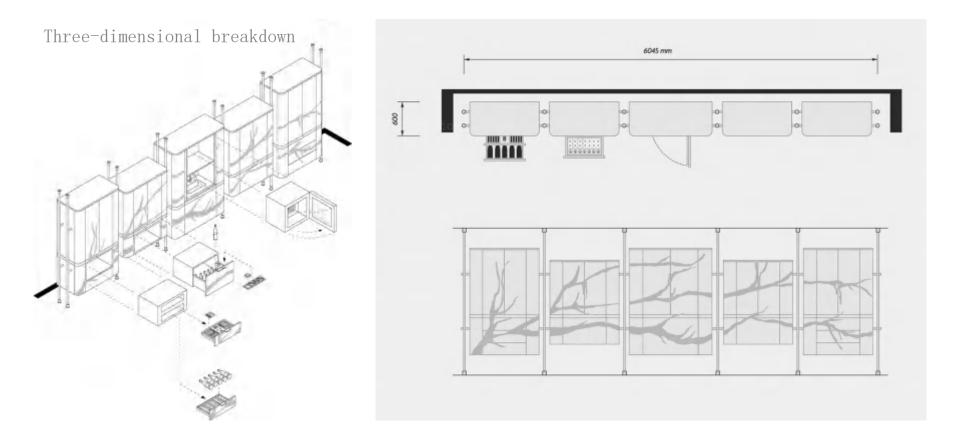

# Factory introduction Factory introduction

King Wine Cellar Company is equipped with 3,500 watt laser cutting and shearing, Plate folding, pit planing, laser welding and other fine processing equipment, and deployed 12 army masters of high-end metal products for 12 to 23 years, and strive to make improved stainless steel wine cabinet. King Wine Cabinet Factory has a total area of 2,000 square meters. In addition to various wine cabinet production equipment, it is also equipped with a luxurious exhibition hall for customers to experience. Here you can experience and compare room temperature cabinets, constant temperature cabinets, wine cellars or sake cabinets, wine cabinets and liquor cabinets. Our well experienced engineer team can also outsource different material other than stainless steel to make a perfect combination of materials to meet the extreme requirement of designers.