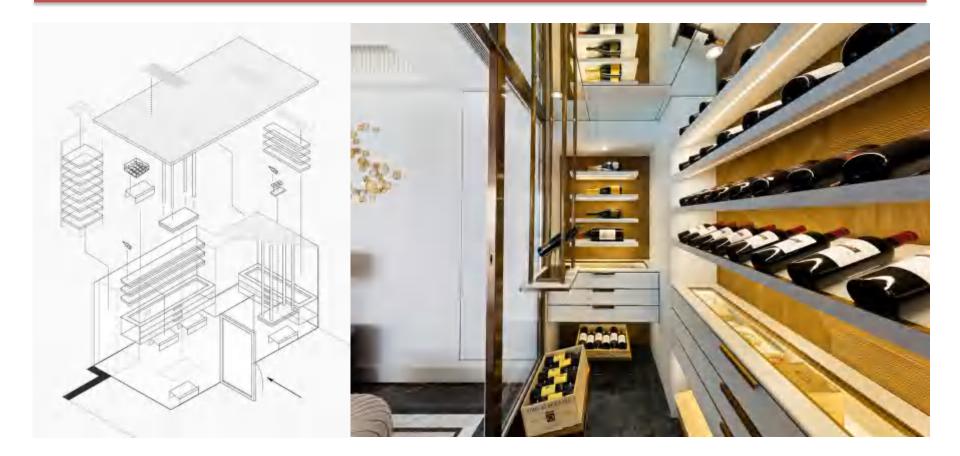

# Project Description Macau Private Villa Project

### ► ► COMPANY PROFILE

Project information This private wine cellar is located on a winding hillside road, running in its architectural and geographical environment. The villa has a total of twelve residential units, with panoramic views overlooking the metropolis. The natural slate enhances the fusion of the wine cellar to the mountain.

Address: Macau, China Area: Approximately 3.5 m<sup>2</sup> Material: metal, slate stone, mahogany. oak