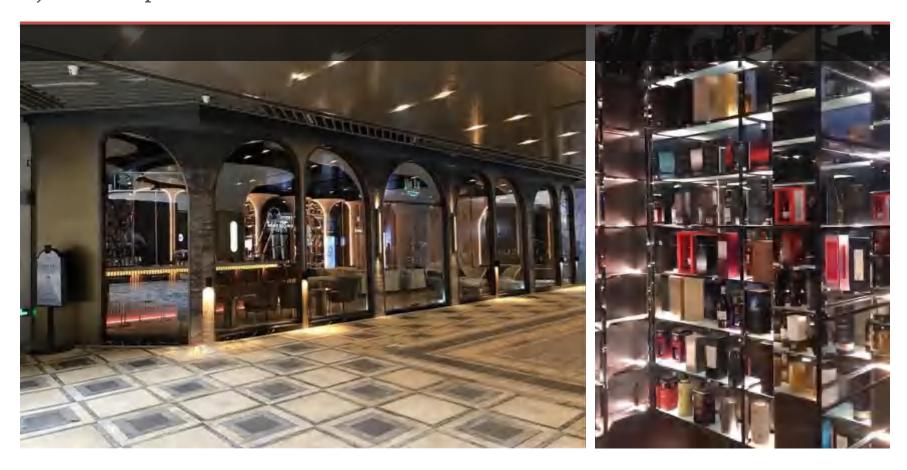

### ► ► PAST PROJECT PROFILE

Nanning IDO Cigar Club Project

Project: Nanning IDO Cigar Club

Time: 2019-11 to 2020-1-23

Project Area: 260 square meters, flat surface of the wine cellar

Product: 40 square meters

Range of collection: metal wine cabinet, wine cellar collection, constant temperature and humidity cigar cellar, other stainless steel products

Introduction: The project covers an area of only 260 square meters, It is a relatively high-end private cigar cellar club in the local area. Therefore, there is an extreme high requirements for wine cabinets and wine cellars.