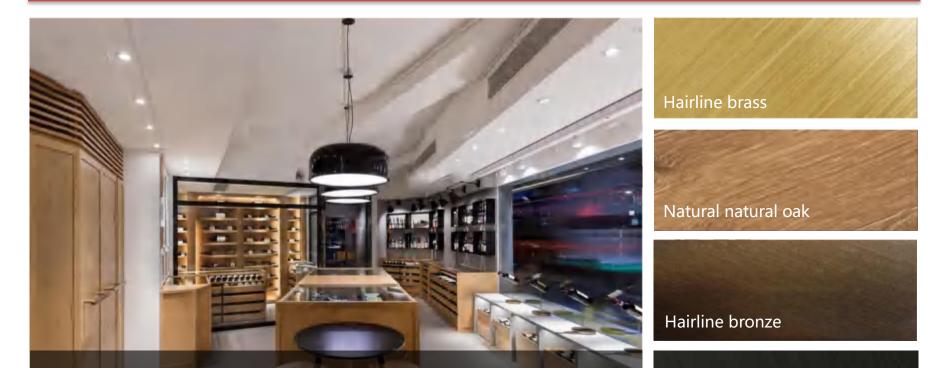

# Material selection

The decoration style of the winery is simple and stylish, and the raw oak is combined with stainless steel in the selection of materials.

Hairline black stainless steel

whole cabinet Pulling The high-quality hardware guide rails provide the wine cabinet good loadbearing performance, and the smooth drawing experience also adds a lot to the vine cellar.