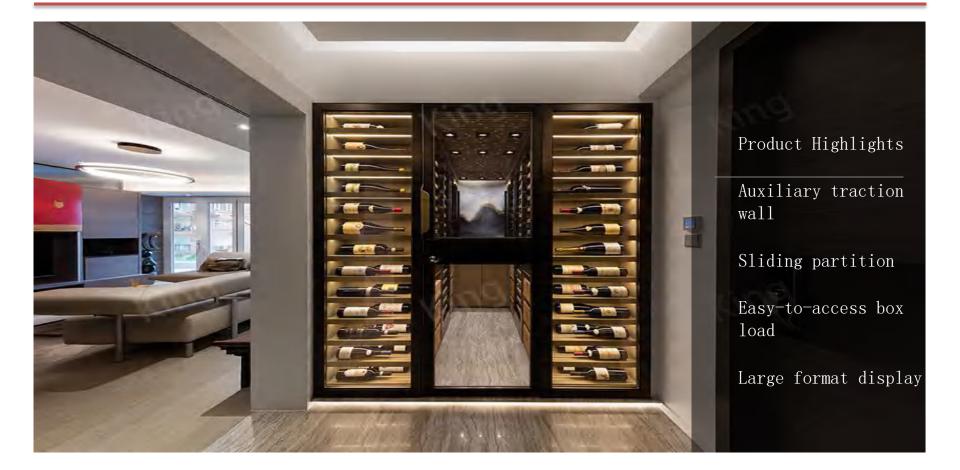

# Project Description Macau Private Villa Project

The cabinet body is equipped with multiple pull-out shelves, and multiple box storage areas are set at the same time, which makes the space that cannot be placed more reasonable.