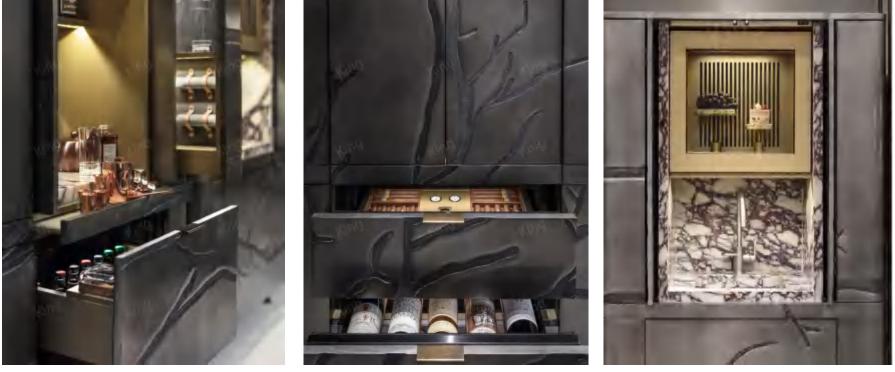

### Project Description Hong Kong Mandarin Oriental Hotel Suite Project

Project information This project is located in the new entertainment suite of The Landmark Mandarin Oriental Hotel, Hong Kong. This huge entertainment venue is dedicated to providing the most unique fun. The cabinet is equipped with a Cuban cigar box, rare wine drawers, a bartender drawer for fresh herbs and a glass cabinet filled with Michelin-starred delicacies.

### Project Description | Hong Kong Mandarin Oriental Hotel Suite Project

in diversity and exquisite atmosphere.

Hairline black stainless steel

The flowing metal plate effect shows the beauty of warm modern lines, which makes the design of the whole wine cabinet unique and delicate.