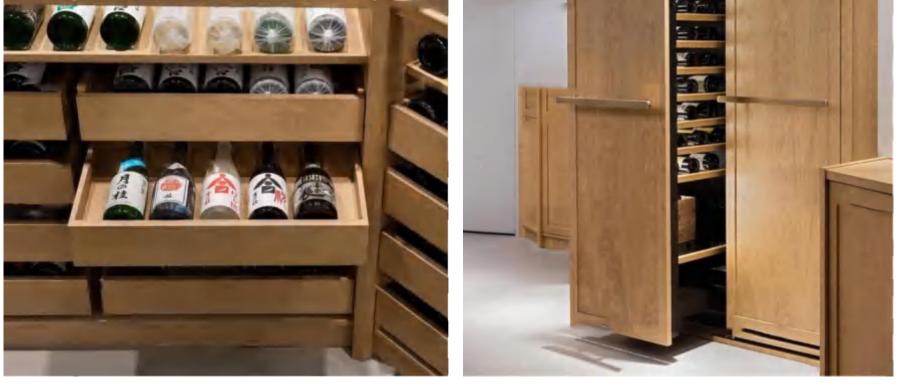

# Factory introduction Factory introduction

King Wine Cellar Company is equipped with 3,500 watt laser cutting and shearing, Plate folding, pit planing, laser welding and other fine processing equipment, and deployed 12 army masters of high-end metal products for 12 to 23 years, and strive to make improved stainless steel wine cabinet. King Wine Cabinet Factory has a total area of 2,000 square meters. In addition to various wine cabinet production equipment, it is also equipped with a luxurious exhibition hall for customers to experience. Here you can experience and compare room temperature cabinets, constant temperature cabinets, wine cellars or sake cabinets, wine cabinets and liquor cabinets. Our well experienced engineer team can also outsource different material other than stainless steel to make a perfect combination of materials to meet the extreme requirement of designers.