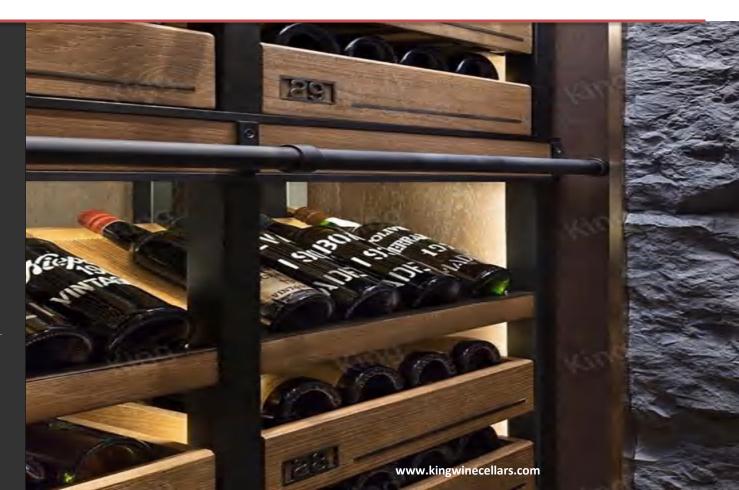

### ► ► COMPANY PROFILE

Project information This private wine cellar is located on a winding hillside road, running in its architectural and geographical environment. The villa has a total of twelve residential units, with panoramic views overlooking the metropolis. The natural slate enhances the fusion of the wine cellar to the mountain.

Address: Macau, China Area: Approximately 3.5 m<sup>2</sup> Material: metal, slate stone, mahogany. oak