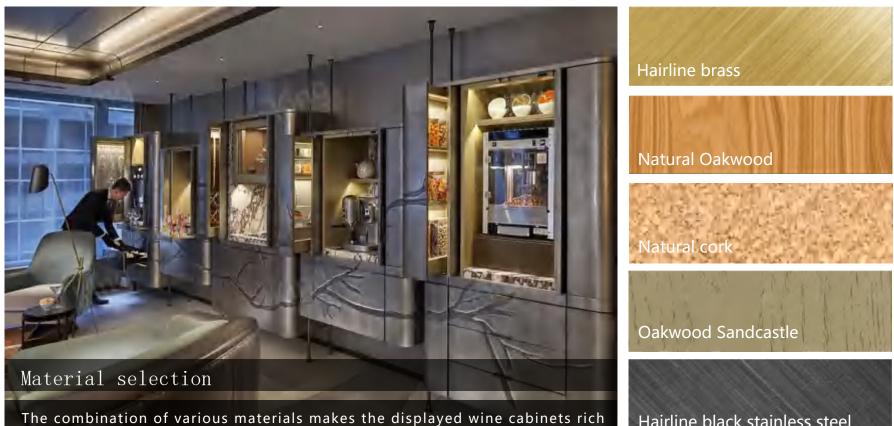

# Material selection

The decoration style of the winery is simple and stylish, and the raw oak is combined with stainless steel in the selection of materials.

Hairline black stainless steel

whole cabinet Pulling The high-quality hardware guide rails provide the wine cabinet good loadbearing performance, and the smooth drawing experience also adds a lot to the vine cellar.