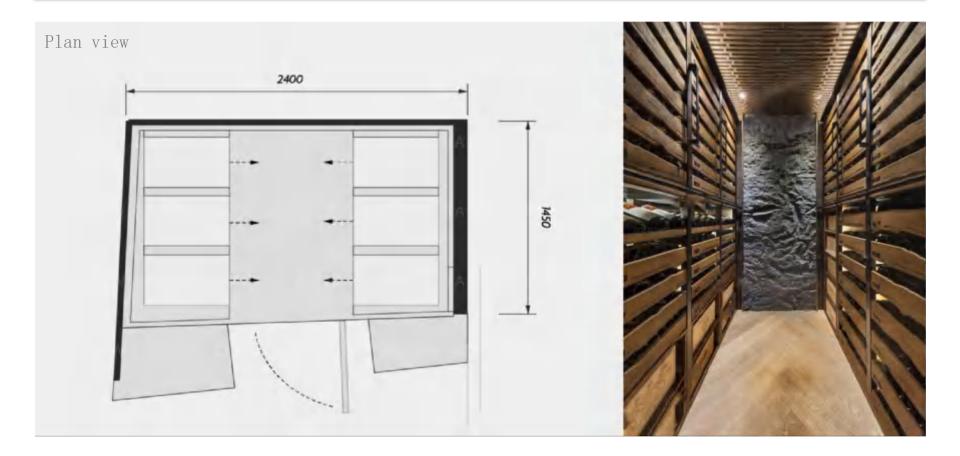

# Project Description Macau Private Villa Project

### ► ► COMPANY PROFILE

Project information This private wine cellar is located on a winding hillside road, running in its architectural and geographical environment. The villa has a total of twelve residential units, with panoramic views overlooking the metropolis. The natural slate enhances the fusion of the wine cellar to the mountain.

Address: Macau, China Area: Approximately 3.5 m<sup>2</sup> Material: metal, slate stone, mahogany. oak