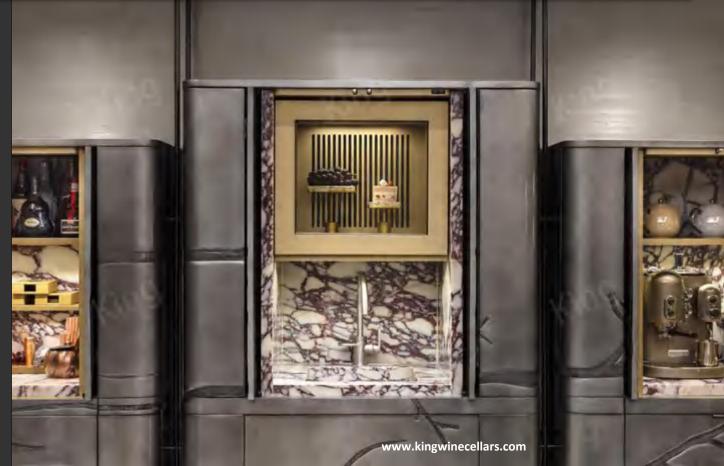

### Project Description Hong Kong Mandarin Oriental Hotel Suite Project

Project information This project is located in the new entertainment suite of The Landmark Mandarin Oriental Hotel, Hong Kong. This huge entertainment venue is dedicated to providing the most unique fun. The cabinet is equipped with a Cuban cigar box, rare wine drawers, a bartender drawer for fresh herbs and a glass cabinet filled with Michelin-starred delicacies.

Address: Hong Kong, China Land Area: about 3.7 m<sup>2</sup> Material: Metal, Oakwood

### Project Description | Hong Kong Mandarin Oriental Hotel Suite Project

in diversity and exquisite atmosphere.

Hairline black stainless steel

The flowing metal plate effect shows the beauty of warm modern lines, which makes the design of the whole wine cabinet unique and delicate.