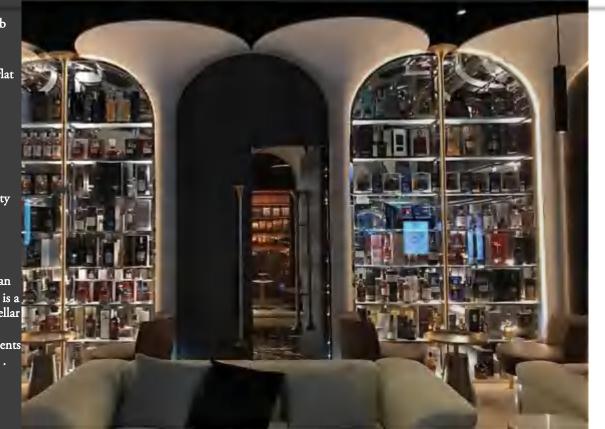

### ► ► PAST PROJECT PROFILE

Nanning IDO Cigar Club Project

Project: Nanning IDO Cigar Club

Time: 2019-11 to 2020-1-23

Project Area: 260 square meters, flat surface of the wine cellar

Product: 40 square meters

Range of collection: metal wine cabinet, wine cellar collection, constant temperature and humidity cigar cellar, other stainless steel products

Introduction: The project covers an area of only 260 square meters, It is a relatively high-end private cigar cellar club in the local area. Therefore, there is an extreme high requirements for wine cabinets and wine cellars.