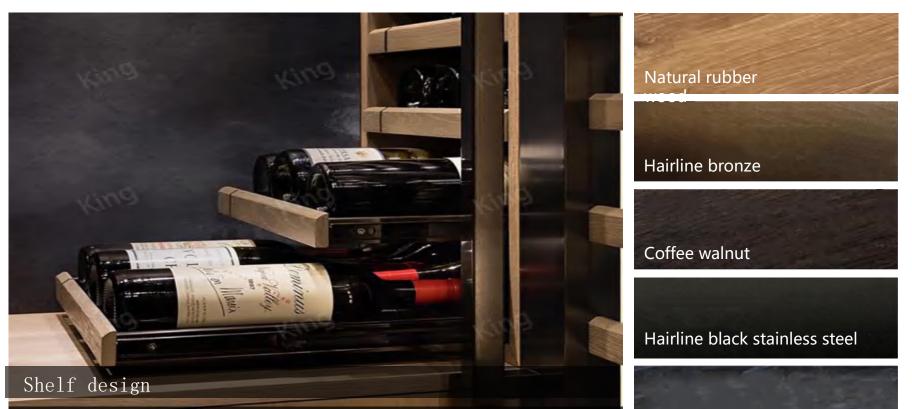

# Project Description Macau Private Villa Project

The cabinet body is equipped with multiple pull-out shelves, and multiple box storage areas are set at the same time, which makes the space that cannot be placed more reasonable.

Natural Slate

► ► COMPANY PROFILE

**Project information** The apartment has its own 6 square meters hotel and kitchen area, located in the middle of the apartment courtyard. The owner is a collector of wine , and she hopes that this place can be used as her personal collection environment. Therefore, the designer has strengthened the movement of the wine cellar space to provide a good walk-in operation experience.

Address: Macau, China Area: about 6 m<sup>2</sup> Material: Metal, Mocha Oak

According to the owner's overall decoration style, a walk-in wine cellar with a variety of materials and colors is designed.

Hairline black stainless steel