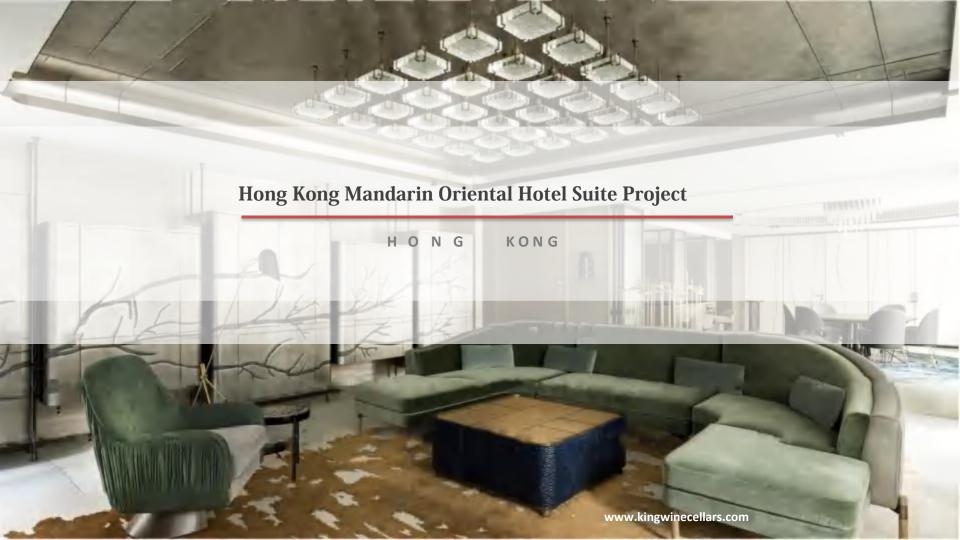

### Project Description Hong Kong Mandarin Oriental Hotel Suite Project

Project information This project is located in the new entertainment suite of The Landmark Mandarin Oriental Hotel, Hong Kong. This huge entertainment venue is dedicated to providing the most unique fun. The cabinet is equipped with a Cuban cigar box, rare wine drawers, a bartender drawer for fresh herbs and a glass cabinet filled with Michelin-starred delicacies.

Address: Hong Kong, China Land Area: about 3.7 m<sup>2</sup> Material: Metal, Oakwood