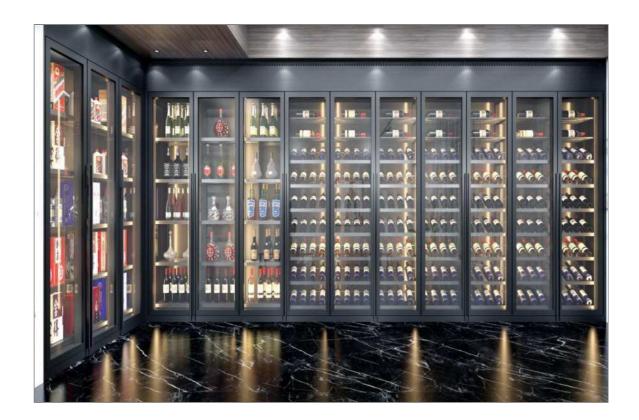

## Custom Wine Cellar Case Presentation

**>**+

King Wine Cellar has been in the field of metal wine cellar customization for 16 years and is a leader in China's metal wine cellar innovation. The brand is committed to the use of metal to restore the original European and American wine storage environment. On the basis of retaining the original characteristics, it continues to innovate and optimize to improve the visual sense and user experience of the wine cabinet.

King wine cabinet inherits the excellent essence of wine cabinet design in the old world of France, Italy and Spain, and inherits the art; it integrates the fresh joy of wine cabinets in Australia, Chile, the United States, and South Africa.

King Wine Cabinet can design for our customers or take designs from customers and manufacture for them. We are committed to create modern and long life high end wine cellars for our customer.

Elevation view and top view and 3D effect for white wine area