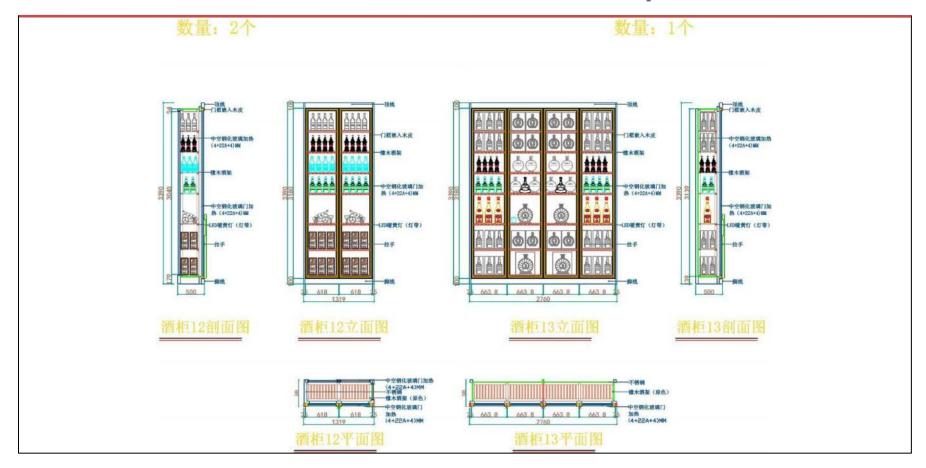

r in China's metal wine cellar innovation. The brand is committed to the use of metal to restore the original European and American wine storage environment. On the basis of retaining the original characteristics, it continues to innovate and optimize to improve the visual sense and user experience of the wine cabinet.

King wine cabinet inherits the excellent essence of wine cabinet design in the old world of France, Italy and Spain, and inherits the art; it integrates the fresh joy of wine cabinets in Australia, Chile, the United States, and South Africa.

King Wine Cabinet can design for our customers or take designs from customers and manufacture for them. We are committed to create modern and long life high end wine cellars for our customer.













































Elevation view and top view and 3D effect for white wine area



## Constant wine cellar system- accessories details



## The King Wine cellar Advantages

■ Three-layer hollow heated glass

Three-layer hollow insulation glass + heating anti-fog treatment Most of the wine cabinet insulation glass doors on the market use double-layer hollow glass, so you can often see that many wine cabinet doors will have condensation or white fog, so add The German wine cabinet adopts three-layer middle insulation glass, and adds heating anti-fog treatment to make the insulation effect better and effectively prevent condensation





## The King Wine cellar Advantages

Special imported low temperature lighting

Special low-temperature lighting for wine cabinets.

Generally, the lights used in wine cabin