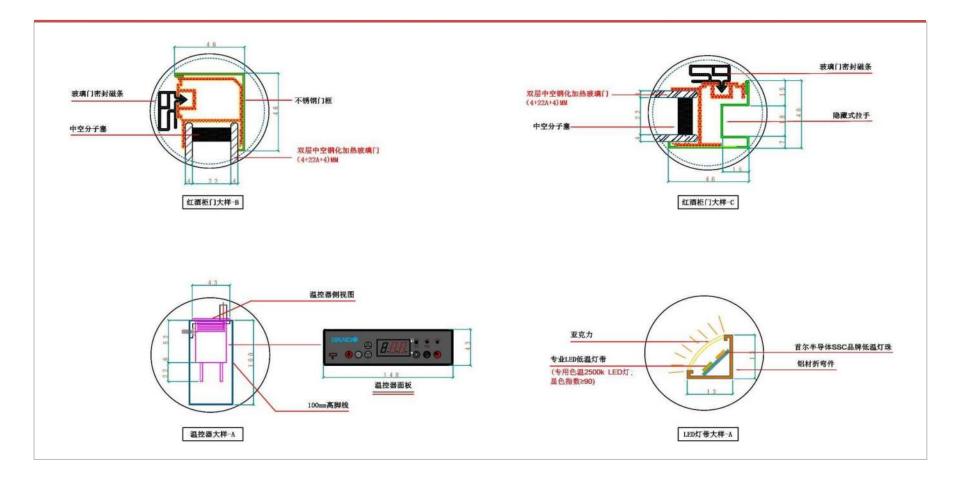

## Constant wine cellar system- accessories details

## The King Wine cellar Advantages

■ Three-layer hollow heated glass

Three-layer hollow insulation glass + heating anti-fog treatment Most of the wine cabinet insulation glass doors on the market use double-layer hollow glass, so you can often see that many wine cabinet doors will have condensation or white fog, so add The German wine cabinet adopts three-layer middle insulation glass, and adds heating anti-fog treatment to make the insulation effect better and effectively prevent condensation

## The King Wine cellar Advantages

Special imported low temperature lighting

Special low-temperature lighting for wine cabinets.

Generally, the lights used in wine cabinet factories are ordinary LED lights. Ordinary lamp beads will generate a large amount of heat after a long time, which will seriously affect the quality of the wine. Our wine cabinet uses the Seoul Semiconductor SSC brand, 3014; 8mm wide, 120 beads/m;

510Ω; 3000K; The advantages are: 1,4W/m, the heat is very small, which is more conducive to wine storage; 2. The lamp beads are controlled according to the TV light source design and control from the chip to the package; 3. FPC Special design, smaller impedance; 4. Thermal conductive tape has stronger tensile strength and meets heat dissipation requirements; 5. Warranty time is 30000H, light decay does not exceed 30%, color rendering index ≥90