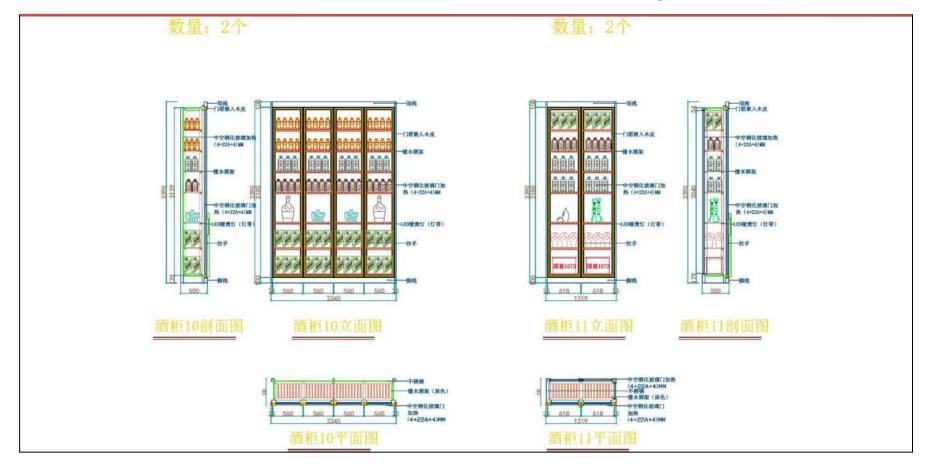

der in China's metal wine cellar innovation. The brand is committed to the use of metal to restore the original European and American wine storage environment. On the basis of retaining the original characteristics, it continues to innovate and optimize to improve the visual sense and user experience of the wine cabinet.

King wine cabinet inherits the excellent essence of wine cabinet design in the old world of France, Italy and Spain, and inherits the art; it integrates the fresh joy of wine cabinets in Australia, Chile, the United States, and South Africa.

King Wine Cabinet can design for our customers or take designs from customers and manufacture for them. We are committed to create modern and long life high end wine cellars for our customer.













































Elevation view and top view and 3D effect for white wine area



## Constant wine cellar system- accessories details



## The King Wine cellar Advantages

■ Three-layer hollow heated glass

Three-layer hollow insulation glass + heating anti-fog treatment Most of the wine cabinet insulation glass doors on the market use double-layer hollow glass, so you can often see that many wine cabinet doors will have condensation or white fog, so add The German wine cabinet adopts three-layer middle insulation glass, and adds heating anti-fog treatment to make the insulation effect better and effectively prevent condensation





## The King Wine cellar Advantages

Special imported low temperature lighting

Special low-temperature lighting for wine cabinets.

Generally, the lights used in wine cab