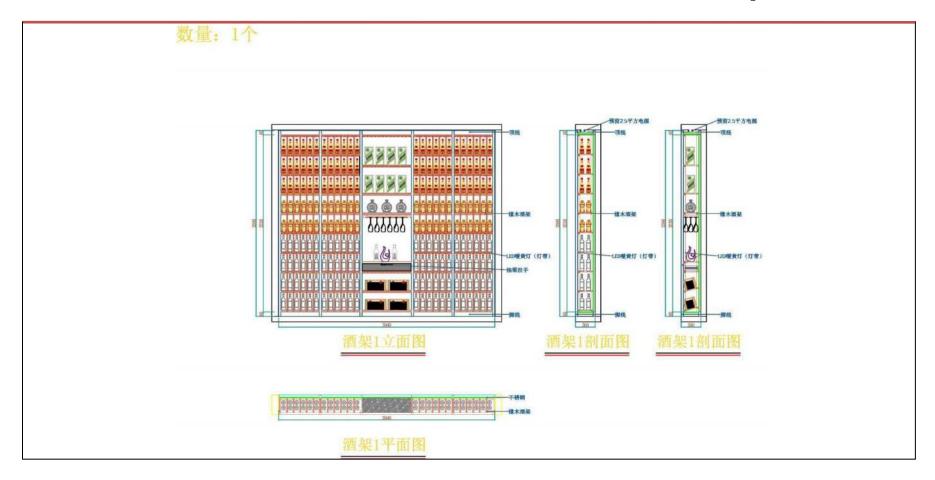

zation for 16 years and is a leader in China's metal wine cellar innovation. The brand is committed to the use of metal to restore the original European and American wine storage environment. On the basis of retaining the original characteristics, it continues to innovate and optimize to improve the visual sense and user experience of the wine cabinet.

King wine cabinet inherits the excellent essence of wine cabinet design in the old world of France, Italy and Spain, and inherits the art; it integrates the fresh joy of wine cabinets in Australia, Chile, the United States, and South Africa.

King Wine Cabinet can design for our customers or take designs from customers and manufacture for them. We are committed to create modern and long life high end wine cellars for our customer.













































Elevation view and top view and 3D effect for white wine area



## Constant wine cellar system- accessories details



## The King Wine cellar Advantages

■ Three-layer hollow heated glass

Three-layer hollow insulation glass + heating anti-fog treatment Most of the wine cabinet insulation glass doors on the market use double-layer hollow glass, so you can often see that many wine cabinet doors will have condensation or white fog, so add The German wine cabinet adopts three-layer middle insulation glass, and adds heating anti-fog treatment to make the insulation effect better and effectively prevent condensation





## The King Wine cellar Advantages

Special imported low temperature lighting

Special low-temperature lighting for wine cabinets.

Genera