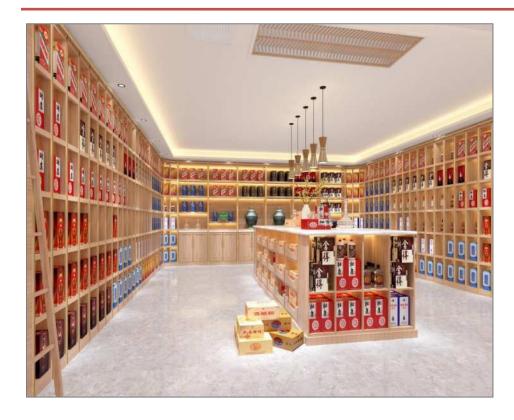

## Custom Wine Cellar Case Presentation

**>**+

King Wine Cellar has been in the field of metal wine cellar customization for 16 years and is a leader in China's metal wine cellar innovation. The brand is committed to the use of metal to restore the original European and American wine storage environment. On the basis of retaining the original characteristics, it continues to innovate and optimize to improve the visual sense and user experience of the wine cabinet.

King Wine Cabinet can design for our customers or take designs from customers and manufacture for them. We are committed to create modern and long life high end wine cellars for our customer.

Elevation view and top view and 3D effect for white wine area