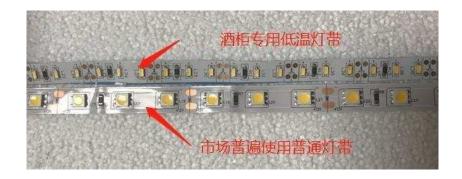

## The King Wine cellar Advantages

Special imported low temperature lighting

Special low-temperature lighting for wine cabinets.

Generally, the lights used in wine cabinet factories are ordinary LED lights. Ordinary lamp beads will generate a large amount of heat after a long time, which will seriously affect the quality of the wine. Our wine cabinet uses the Seoul Semiconductor SSC brand, 3014; 8mm wide, 120 beads/m;

510Ω; 3000K; The advantages are: 1,4W/m, the heat is very small, which is more conducive to wine storage; 2. The lamp beads are controlled according to the TV light source design and control from the chip to the package; 3. FPC Special design, smaller impedance; 4. Thermal conductive tape has stronger tensile strength and meets heat dissipation requirements; 5. Warranty time is 30000H, light decay does not exceed 30%, color rendering index ≥90