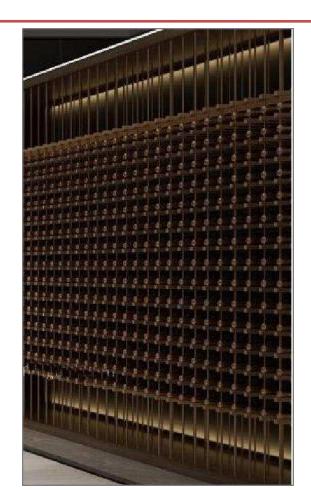

16 years and is a leader in China's metal wine cellar innovation. The brand is committed to the use of metal to restore the original European and American wine storage environment. On the basis of retaining the original characteristics, it continues to innovate and optimize to improve the visual sense and user experience of the wine cabinet.

King wine cabinet inherits the excellent essence of wine cabinet design in the old world of France, Italy and Spain, and inherits the art; it integrates the fresh joy of wine cabinets in Australia, Chile, the United States, and South Africa.

King Wine Cabinet can design for our customers or take designs from customers and manufacture for them. We are committed to create modern and long life high end wine cellars for our customer.













































Elevation view and top view and 3D effect for white wine area



## Constant wine cellar system- accessories details



## The King Wine cellar Advantages

■ Three-layer hollow heated glass

Three-layer hollow insulation glass + heating anti-fog treatment Most of the wine cabinet insulation glass doors on the market use double-layer hollow glass, so you can often see that many wine cabinet doors will have condensation or white fog, so add The German wine cabinet adopts three-layer middle insulation glass, and adds heating anti-fog treatment to make the insulation effect better and effectively prevent condensation





## The King Wine cellar Advantages

Special imported low temperature lighting

Special low-temperature lighting for wine cabinets.

Generally, the l