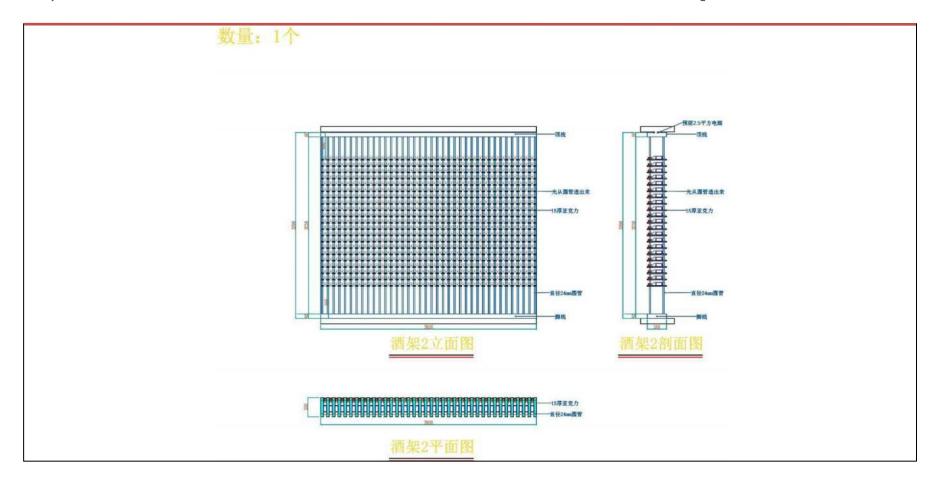

for 16 years and is a leader in China's metal wine cellar innovation. The brand is committed to the use of metal to restore the original European and American wine storage environment. On the basis of retaining the original characteristics, it continues to innovate and optimize to improve the visual sense and user experience of the wine cabinet.

King wine cabinet inherits the excellent essence of wine cabinet design in the old world of France, Italy and Spain, and inherits the art; it integrates the fresh joy of wine cabinets in Australia, Chile, the United States, and South Africa.

King Wine Cabinet can design for our customers or take designs from customers and manufacture for them. We are committed to create modern and long life high end wine cellars for our customer.













































Elevation view and top view and 3D effect for white wine area



## Constant wine cellar system- accessories details



## The King Wine cellar Advantages

■ Three-layer hollow heated glass

Three-layer hollow insulation glass + heating anti-fog treatment Most of the wine cabinet insulation glass doors on the market use double-layer hollow glass, so you can often see that many wine cabinet doors will have condensation or white fog, so add The German wine cabinet adopts three-layer middle insulation glass, and adds heating anti-fog treatment to make the insulation effect better and effectively prevent condensation





## The King Wine cellar Advantages

Special imported low temperature lighting

Special low-temperature lighting for wine cabinets.

Generally, t